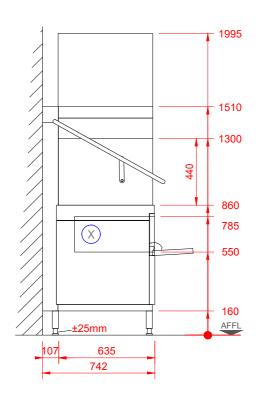

## 2 Drain Water 3 Electric 13.6kW 400/50/3 + N + PE FUSED AT 25amps / PHASE. DRAIN - 2.0 METRE FLEXIBLE HOSE 22mm CONNECTION VIA 2.0 METRE FLEXIBLE HOSE, (50mm diam) TO A TRAPPED STANDPIPE FEMALE TERMINATION. CONFIGURABLE TO: 10.4kW 400/50/3 + N + PE FUSED AT 16amps / PHASE. 750mm MAX AFFL WATER SUPPLY 10°C TO 60°C (2° TO 8° CLARK MAX) @ 0.5 TO 10.0 BAR MAX. INITIAL TANK FILL 30 LITRES. MACHINE SUPPLIED WITH 2.5 METRES OF CABLE FLOW RATE 30 LITRES PER MINUTE. (3 PHASE). DRAIN RATE TYPICALLY 3 MINUTES. USAGE MIN 5 LITRES PER WASH. Other Services **Notes** OUR MACHINES ARE SUPPLIED WITH CLASS 'AA' AIR GAP AS STANDARD. RINSE AGENT HOSE - 2.0 METRE FLEXIBLE. DETERGENT HOSE - 2.0 METRE FLEXIBLE.