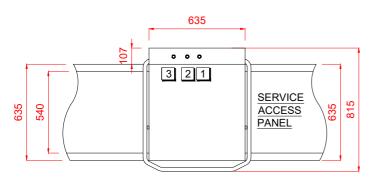

HOBART UK, SOUTHGATE WAY, ORTON SOUTHGATE, PETERBOROUGH. PE2 6GN 0844 888 7777

www.hobartuk.com

**Dual Hood Type Pass Through Dishwasher & Glasswasher** 

TLWW-10A









## 2 Drain Water 3 Electric 13.6kW 400/50/3 + N + PE FUSED AT 25amps / PHASE. DRAIN - 2.0 METRE FLEXIBLE HOSE 22mm CONNECTION VIA 2.0 METRE FLEXIBLE HOSE, (50mm diam) TO A TRAPPED STANDPIPE FEMALE TERMINATION. CONFIGURABLE TO: 10.4kW 400/50/3 + N + PE FUSED AT 16amps / PHASE. 750mm MAX AFFL WATER SUPPLY 10°C TO 60°C (2° TO 8° CLARK MAX) @ 0.5 TO 10.0 BAR MAX. INITIAL TANK FILL 30 LITRES. MACHINE SUPPLIED WITH 2.5 METRES OF CABLE FLOW RATE 30 LITRES PER MINUTE. (3 PHASE). DRAIN RATE TYPICALLY 3 MINUTES. USAGE MIN 5 LITRES PER WASH. Other Services **Notes** OUR MACHINES ARE SUPPLIED WITH CLASS 'AA' AIR GAP AS STANDARD. RINSE AGENT HOSE - 2.0 METRE FLEXIBLE. DETERGENT HOSE - 2.0 METRE FLEXIBLE.