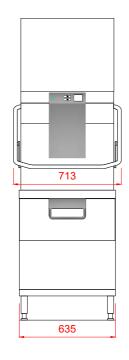

HOBART UK, SOUTHGATE WAY, ORTON SOUTHGATE, PETERBOROUGH. PE2 6GN 0844 888 7777

www.hobartuk.com

**Dual Hood Type Pass Through Dishwasher & Glasswasher** 

TLWW-10A









## 2 Drain Water 3 Electric 13.6kW 400/50/3 + N + PE FUSED AT 25amps / PHASE. DRAIN - 2.0 METRE FLEXIBLE HOSE 22mm CONNECTION VIA 2.0 METRE FLEXIBLE HOSE, (50mm diam) TO A TRAPPED STANDPIPE FEMALE TERMINATION. CONFIGURABLE TO: 10.4kW 400/50/3 + N + PE FUSED AT 16amps / PHASE. 750mm MAX AFFL WATER SUPPLY 10°C TO 60°C (2° TO 8° CLARK MAX) @ 0.5 TO 10.0 BAR MAX. INITIAL TANK FILL 30 LITRES. MACHINE SUPPLIED WITH 2.5 METRES OF CABLE FLOW RATE 30 LITRES PER MINUTE. (3 PHASE). DRAIN RATE TYPICALLY 3 MINUTES. USAGE MIN 5 LITRES PER WASH. Other Services **Notes** OUR MACHINES ARE SUPPLIED WITH CLASS 'AA' AIR GAP AS STANDARD. RINSE AGENT HOSE - 2.0 METRE FLEXIBLE. DETERGENT HOSE - 2.0 METRE FLEXIBLE.