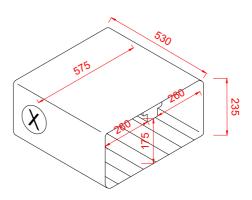

HOBART UK, SOUTHGATE WAY, ORTON SOUTHGATE, PETERBOROUGH. PE2 6GN 0844 888 7777

www.hobartuk.com

**Dual Hood Type Pass Through Dishwasher & Glasswasher** 

TLWW-10A









## 2 Drain Water 3 Electric 13.6kW 400/50/3 + N + PE FUSED AT 25amps / PHASE. DRAIN - 2.0 METRE FLEXIBLE HOSE 22mm CONNECTION VIA 2.0 METRE FLEXIBLE HOSE, (50mm diam) TO A TRAPPED STANDPIPE FEMALE TERMINATION. CONFIGURABLE TO: 10.4kW 400/50/3 + N + PE FUSED AT 16amps / PHASE. 750mm MAX AFFL WATER SUPPLY 10°C TO 60°C (2° TO 8° CLARK MAX) @ 0.5 TO 10.0 BAR MAX. INITIAL TANK FILL 30 LITRES. MACHINE SUPPLIED WITH 2.5 METRES OF CABLE FLOW RATE 30 LITRES PER MINUTE. (3 PHASE). DRAIN RATE TYPICALLY 3 MINUTES. USAGE MIN 5 LITRES PER WASH. Other Services **Notes** OUR MACHINES ARE SUPPLIED WITH CLASS 'AA' AIR GAP AS STANDARD. RINSE AGENT HOSE - 2.0 METRE FLEXIBLE. DETERGENT HOSE - 2.0 METRE FLEXIBLE.